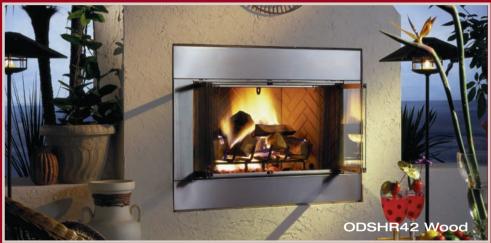

#### **Features and Benefits**

- · Choice of 5 all stainless steel outdoor · No venting required on gas models fireplaces that feature stainless steel mesh screen, basket grate and concrete brick firebox lining
- ODGSR36A and ODGSR42A are fully insulated radiant gas fireplace models • ODSR36A, ODSR42A and ODSHR42 • Outside air kit, termination kit or in 36" and 42" size and include:
  - Flex line with cut off pre-installed
  - Weather resistant Insta-Flame gas burner system and logs
  - 60,000 BTUs provides superior warmth on chilly nights

- means installation flexibility gas models can be installed virtually anywhere allowable by local building
- are fully insulated radiant wood burning fireplace models in 36" and 42" size with built-in flue damper and gas line knock-out.
- Wood models utilize SK8 Majestic venting OR CF11
- · Chimney height may be as low as 6 ft. 4" if Al Fresco wood fireplace is installed as a free standing model at least 10 ft. from any combustible structure

### **WOOD FIREPLACES**